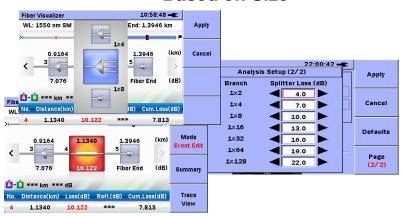

## **Enhanced PON Network Analysis**

\*This features available firmware version 2.22 or later



Metwork Master MT9090A \* FiberVisualizer Network Master<sup>TM</sup> Series µOTDR Module™

"Fiber Visualizer" is a fault location function designed to simplify the entire testing process. Fiber Visualizer automatically selects the testing parameters to ensure the correct setup and provides a simple, graphical summary of the fiber under test within seconds.

Recent enhancements provide better event detection and accuracy as well as individualized PASS/FAIL analysis to simplify your FTTx/PON testing.

#### Feature1

#### **Enhanced Detection and** Identification of PON Splitters and Fiber End Events





## Feature2

#### **Customizable Pass/Fail** Analysis for PON Splitters **Based on Size**



### Multi-Pulse Width Testing Provides Full Details of Fiber Events Including PON Splitters