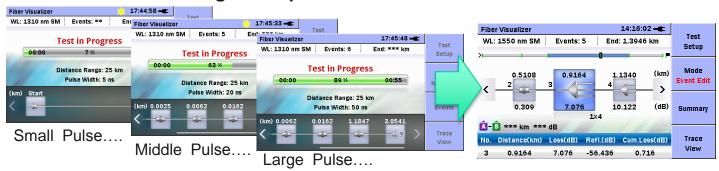

### Multi-Pulse Width Testing Provides Full Details of Fiber Events Including PON Splitters