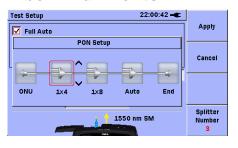

#### **Enhanced Detection and** Identification of PON Splitters and Fiber End Events

#### **Customizable Pass/Fail** Analysis for PON Splitters **Based on Size**